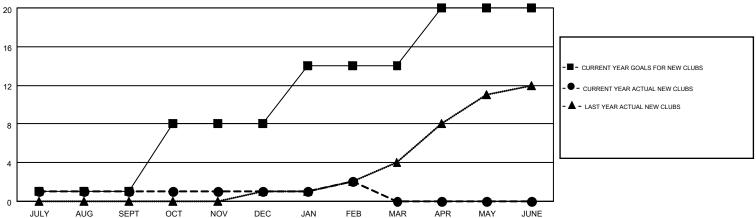

## GOALS AND ACTUAL NEW CLUBS CUMULATIVE

## MONTHLY MEMBERSHIP PROGRESS REPORT

Multiple District 118

Results as of: 2/28/2015

LOCATION: TURKEY

GMT: ELISABETH HADERER GMT CA 4

|               |                  | Clubs            |                  |                  | Members               |                    |                                        |                    |                  |
|---------------|------------------|------------------|------------------|------------------|-----------------------|--------------------|----------------------------------------|--------------------|------------------|
|               | RESUL            | TS FOR 2014-2015 | i                |                  | RESULTS FOR 2014-2015 |                    |                                        |                    |                  |
| QUARTER       | NEW CLUB<br>GOAL | NEW CLUBS        | DROPPED<br>CLUBS | NET<br>GAIN/LOSS | QUARTER               | NEW MEMBER<br>GOAL | CHARTER AND<br>NEW<br>MEMBERS<br>ADDED | DROPPED<br>MEMBERS | NET<br>GAIN/LOSS |
| JULY/AUG/SEPT | 1                | 1                | 3                | -2               | JULY/AUG/SEPT         | 62                 | 59                                     | 180                | -121             |
| OCT/NOV/DEC   | 7                | 0                | 4                | -4               | OCT/NOV/DEC           | 308                | 182                                    | 297                | -115             |
| JAN/FEB/MAR   | 6                | 1                | 0                | 1                | JAN/FEB/MAR           | 485                | 207                                    | 95                 | 112              |
| APR/MAY/JUNE  | 6                | 0                | 0                | 0                | APR/MAY/JUNE          | 262                | 0                                      | 0                  | 0                |