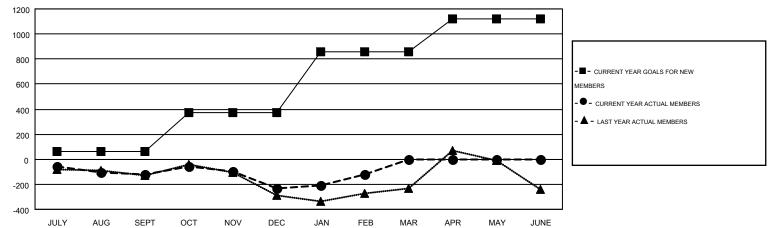

## GOALS AND ACTUAL MEMBERS CUMULATIVE

| DROPPED CLUBS: 7  DROPPED MEMBERS |            | 142 CLUBS OF 306 ADDED 1 OR MORE<br>NEW MEMBERS | GENDER DISTRIBU  MALE  FEMALE         | TION<br>3,010 (46.22%)<br>3,502 (53.78%) |            |
|-----------------------------------|------------|-------------------------------------------------|---------------------------------------|------------------------------------------|------------|
| DECEASED CLUB CANCELLED           | 15<br>42   | CLICK HERE FOR HEALTH ASSESSMENT DATA           | FAMILY UNIT MEMBERS HEAD OF HOUSEHOLD |                                          | 740<br>344 |
| OTHER TOTAL                       | 515<br>572 |                                                 | NON-HEAD OF HOUSEHOL                  | 396                                      |            |

## MONTHLY MEMBERSHIP PROGRESS REPORT

Multiple District 118

Results as of: 2/28/2015

LOCATION: TURKEY

GMT: ELISABETH HADERER GMT CA 4

|               |                  | Clubs            |                  |                  | Members               |                    |                                        |                    |                  |
|---------------|------------------|------------------|------------------|------------------|-----------------------|--------------------|----------------------------------------|--------------------|------------------|
|               | RESUL            | TS FOR 2014-2015 | i                |                  | RESULTS FOR 2014-2015 |                    |                                        |                    |                  |
| QUARTER       | NEW CLUB<br>GOAL | NEW CLUBS        | DROPPED<br>CLUBS | NET<br>GAIN/LOSS | QUARTER               | NEW MEMBER<br>GOAL | CHARTER AND<br>NEW<br>MEMBERS<br>ADDED | DROPPED<br>MEMBERS | NET<br>GAIN/LOSS |
| JULY/AUG/SEPT | 1                | 1                | 3                | -2               | JULY/AUG/SEPT         | 62                 | 59                                     | 180                | -121             |
| OCT/NOV/DEC   | 7                | 0                | 4                | -4               | OCT/NOV/DEC           | 308                | 182                                    | 297                | -115             |
| JAN/FEB/MAR   | 6                | 1                | 0                | 1                | JAN/FEB/MAR           | 485                | 207                                    | 95                 | 112              |
| APR/MAY/JUNE  | 6                | 0                | 0                | 0                | APR/MAY/JUNE          | 262                | 0                                      | 0                  | 0                |